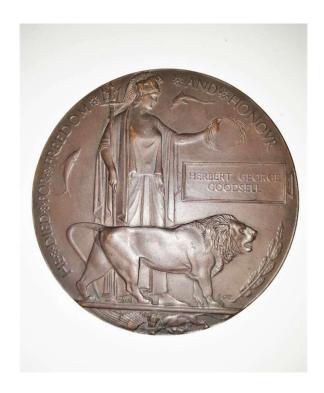

#### **Other Relevant Documents:**

Medals Received: Herbert's wife Edith received his Victory and British War Medals, Plaque and Scroll.

Victory and War Medals received by Herbert's wife

# Both Herbert's 'Dog Tag' and Plaque known as 'The Death Penny were sent to his wife

Dog Tag **Death Penny** 