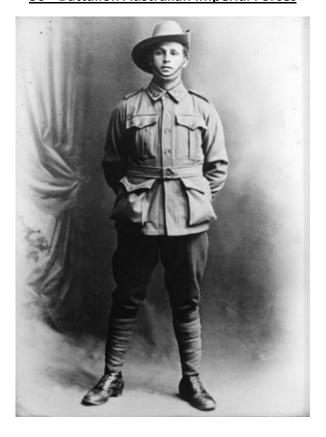

# **HERBERT GEORGE GOODSELL**

<u>1891 – 1917</u> <u>50<sup>th</sup> Battalion Australian Imperial Forces</u>

Surname/Christian name: Goodsell, Herbert George

Rank/No: Private 1915

Regiment/Unit: 3<sup>rd</sup> Echelon/50<sup>th</sup> Battalion Australian Imperial Forces

Date of Death: 28th September 1917.

Age: 24.

Type of Casualty: Killed in action.

Theatre of War: German Hindenburg Line near Ypres, Belgium.

Born/Year/Location: 1891 at Salehurst, East Sussex.

Enlisted/Attestation: Albany, South Australia - 3/50 A I F on 13<sup>th</sup> April 1916.