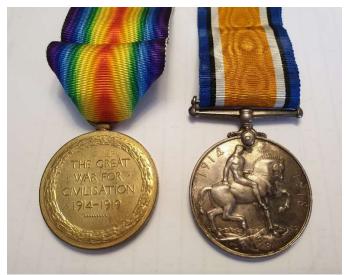

#### **Other Relevant Documents:**

Medals Received: Herbert's wife Edith received his Victory and British War Medals, Plaque and Scroll.

Victory and War Medals received by Herbert's wife