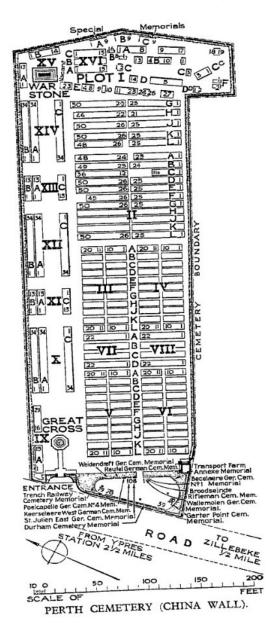

Buried/Commemorated/Memorial: Perth Cemetery, "China Wall" Zillebeke, just E.S.E. of Ypres. A report, dated 27th Nov. 1917, from the Director of Graves, to Capt. D.R. Crooks, officer in charge of Records, Anzac Section, 3rd Echelon. G.H.Q. British Expeditionary Force, stated that Private 1915, H.G. Goodsell, had been buried at Perth Cemetery, "China Wall" Zillebeke, just E.S.E. of Ypres.