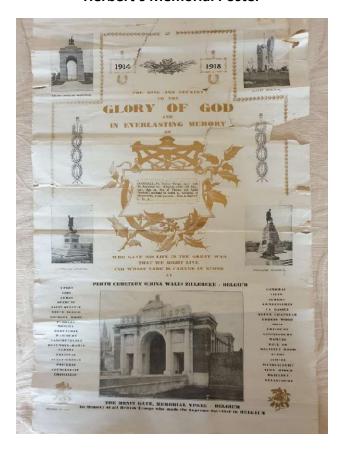

Buried/Commemorated/Memorial: Perth Cemetery, "China Wall" Zillebeke, just E.S.E. of Ypres. A report, dated 27th Nov. 1917, from the Director of Graves, to Capt. D.R. Crooks, officer in charge of Records, Anzac Section, 3rd Echelon. G.H.Q. British Expeditionary Force, stated that Private 1915, H.G. Goodsell, had been buried at Perth Cemetery, "China Wall" Zillebeke, just E.S.E. of Ypres.

Also commemorated in Horsmonden, Kent and Robertsbridge East Sussex, England.

THE LORD GAVE AND THE LORD HATH TAKEN AWAY **Personal Inscription:** 