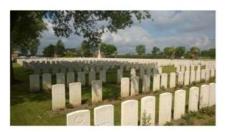

Buried/Commemorated/Memorial: Perth Cemetery, "China Wall" Zillebeke, just E.S.E. of Ypres. A report, dated 27th Nov. 1917, from the Director of Graves, to Capt. D.R. Crooks, officer in charge of Records, Anzac Section, 3rd Echelon. G.H.Q. British Expeditionary Force, stated that Private 1915, H.G. Goodsell, had been buried at Perth Cemetery, "China Wall" Zillebeke, just E.S.E. of Ypres.