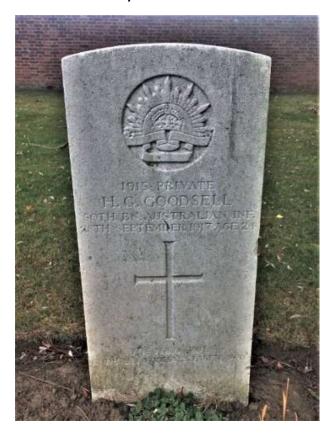

Buried/Commemorated/Memorial: Perth Cemetery, "China Wall" Zillebeke, just E.S.E. of Ypres. A report, dated 27th Nov. 1917, from the Director of Graves, to Capt. D.R. Crooks, officer in charge of Records, Anzac Section, 3rd Echelon. G.H.Q. British Expeditionary Force, stated that Private 1915, H.G. Goodsell, had been buried at Perth Cemetery, "China Wall" Zillebeke, just E.S.E. of Ypres.

Also commemorated in Horsmonden, Kent and Robertsbridge East Sussex, England.

THE LORD GAVE AND THE LORD HATH TAKEN AWAY **Personal Inscription:** 