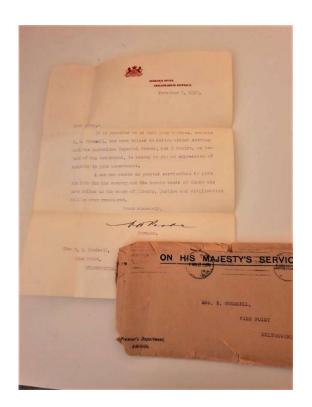

the condition named "Trench Foot" and spent over 2 months in field hospitals in France and Belgium before re-joining his unit on the 26th July 1917 and was killed in action on 28th Sept. 1917 during a push on the German Hindenburg Line near Ypres, Belgium.

This photograph taken in Adelaide of Herbert Goodsell and his colleagues On the day they were enlisted 13th April 1916

Herbert is shown back row second from right.



#### **Other Relevant Documents:**

Medals Received: Herbert's wife Edith received his Victory and British War Medals, Plaque and Scroll.





Victory and War Medals received by Herbert's wife





# Both Herbert's 'Dog Tag' and Plaque known as 'The Death Penny were sent to his wife





Dog Tag **Death Penny** 

## War Office Correspondence sent to Herbert's widow









#### **SOLDIERS EFFECTS**

Private Goodsell's effects were sent to his wife. The following documents relate to his pension and personal effects



| AUCTRAL                                                                                                           | B.R. Form No. 2.                                         |
|-------------------------------------------------------------------------------------------------------------------|----------------------------------------------------------|
| AUSTRAL                                                                                                           | LIAN IMPERIAL PORCE.                                     |
| In all communications regimental number,<br>rank, full name, and unit of Soldier referred<br>to are to be stated. |