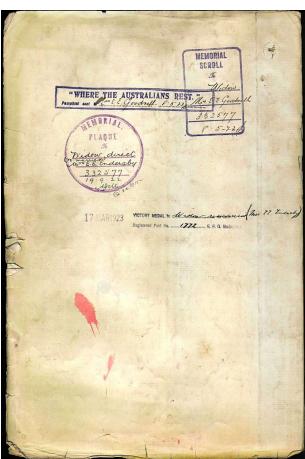

#### **Other Relevant Documents:**

Medals Received: Herbert's wife Edith received his Victory and British War Medals, Plaque and Scroll.

Victory and War Medals received by Herbert's wife

# Both Herbert's 'Dog Tag' and Plaque known as 'The Death Penny were sent to his wife

Dog Tag **Death Penny** 

## War Office Correspondence sent to Herbert's widow