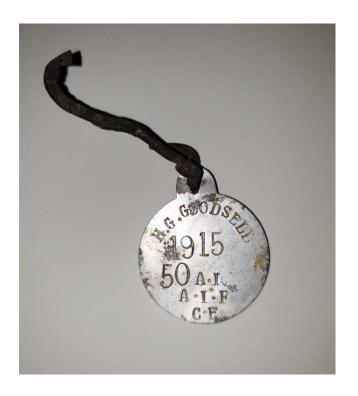

# Both Herbert's 'Dog Tag' and Plaque known as 'The Death Penny were sent to his wife

Dog Tag **Death Penny** 