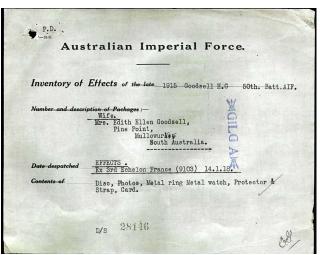

#### **SOLDIERS EFFECTS**

Private Goodsell's effects were sent to his wife. The following documents relate to his pension and personal effects

| AUCTRAL                                                                                                           | B.R. Form No. 2.                                         |
|-------------------------------------------------------------------------------------------------------------------|----------------------------------------------------------|
| AUSTRAL                                                                                                           | LIAN IMPERIAL PORCE.                                     |
| In all communications regimental number,<br>rank, full name, and unit of Soldier referred<br>to are to be stated. | BASE RECORDS OFFICE,<br>VICTORIA BARRACKS.               |
| V. P.                                                                                                             | MELBOURNE,                                               |
|                                                                                                                   | 30th August 1918.                                        |
| Dear am.                                                                                                          |                                                          |
|                                                                                                                   | th, per separate registered post, one package            |
| containing personal effect                                                                                        | store late No. 1915, Private H. C. Goodsell,             |
| 50th Battalion, receive                                                                                           |                                                          |
| ar e as persinyentory attached                                                                                    | All goods despatched from this office                    |
| (Enclosure.) I shall be much of                                                                                   | obliged if you will kindly let me know whether           |
| come safely to hand, by                                                                                           | signing and returning the enclosed printed receipt slip. |
| Registered Packet No. P. S. G. P. O.                                                                              | Malbourne Yours faithfully,                              |
|                                                                                                                   |                                                          |