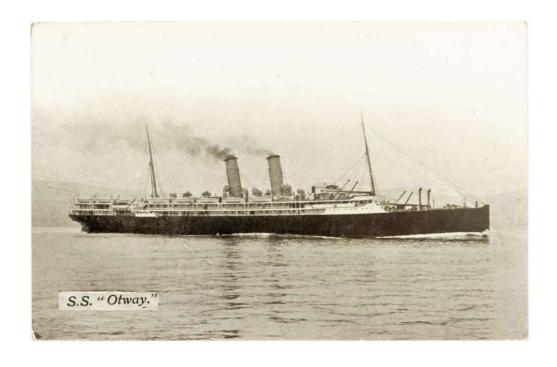

### **Relevant Military/Diary of Events:**

At the age of 17, Herbert joined the 5th Bn. Royal Sussex Territorials, until emigrating to Australia in January of 1912. He set sail for Adelaide, from London, on the Orient Line SS "OTWAY", 5<sup>th</sup> Jan. 1912. (Shown below)