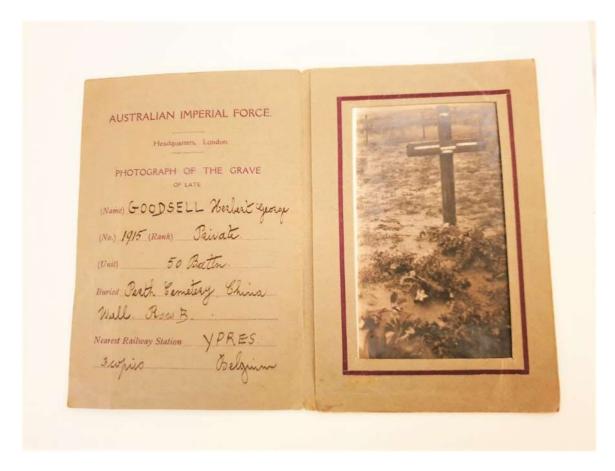

Buried/Commemorated/Memorial: Perth Cemetery, "China Wall" Zillebeke, just E.S.E. of Ypres. A report, dated 27th Nov. 1917, from the Director of Graves, to Capt. D.R. Crooks, officer in charge of Records, Anzac Section, 3rd Echelon. G.H.Q. British Expeditionary Force, stated that Private 1915, H.G. Goodsell, had been buried at Perth Cemetery, "China Wall" Zillebeke, just E.S.E. of Ypres.