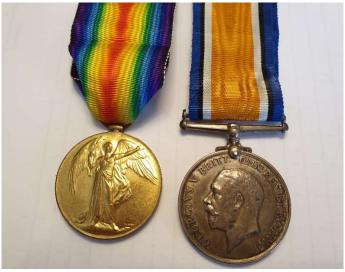

#### **Other Relevant Documents:**

Medals Received: Herbert's wife Edith received his Victory and British War Medals, Plaque and Scroll.

Victory and War Medals received by Herbert's wife