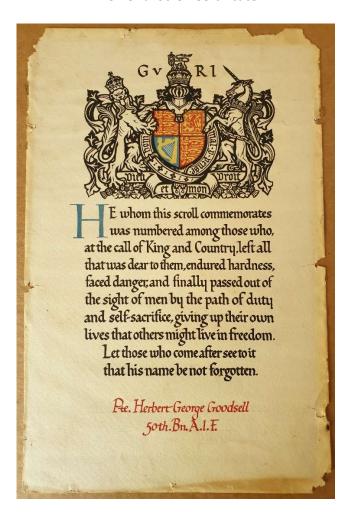

#### **Other Relevant Documents:**

Medals Received: Herbert's wife Edith received his Victory and British War Medals, Plaque and Scroll.

Victory and War Medals received by Herbert's wife