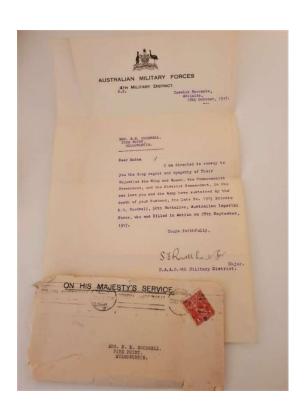

Buried/Commemorated/Memorial: Perth Cemetery, "China Wall" Zillebeke, just E.S.E. of Ypres. A report, dated 27th Nov. 1917, from the Director of Graves, to Capt. D.R. Crooks, officer in charge of Records, Anzac Section, 3rd Echelon. G.H.Q. British Expeditionary Force, stated that Private 1915, H.G. Goodsell, had been buried at Perth Cemetery, "China Wall" Zillebeke, just E.S.E. of Ypres.

## War Office Correspondence sent to Herbert's widow