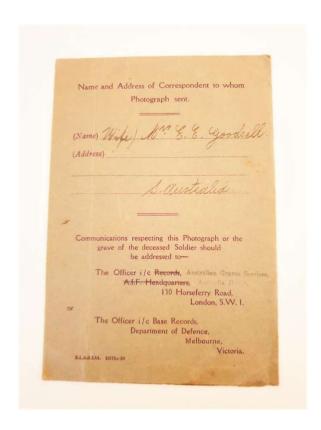

by the condition named "Trench Foot" and spent over 2 months in field hospitals in France and Belgium before re-joining his unit on the 26th July 1917 and was killed in action on 28th Sept. 1917 during a push on the German Hindenburg Line near Ypres, Belgium.

This photograph taken in Adelaide of Herbert Goodsell and his colleagues On the day they were enlisted 13th April 1916

Herbert is shown back row second from right.



#### **Other Relevant Documents:**

Medals Received: Herbert's wife Edith received his Victory and British War Medals, Plaque and Scroll.





Victory and War Medals received by Herbert's wife





# Both Herbert's 'Dog Tag' and Plaque known as 'The Death Penny were sent to his wife





Dog Tag **Death Penny** 

## War Office Correspondence sent to Herbert's widow









#### **SOLDIERS EFFECTS**

Private Goodsell's effects were sent to his wife. The following documents relate to his pension and personal effects



| AUCTRAL                                                                                                           | B.R. Form No. 2.                                         |
|-------------------------------------------------------------------------------------------------------------------|----------------------------------------------------------|
| AUSTRAL                                                                                                           | LIAN IMPERIAL PORCE.                                     |
| In all communications regimental number,<br>rank, full name, and unit of Soldier referred<br>to are to be stated.